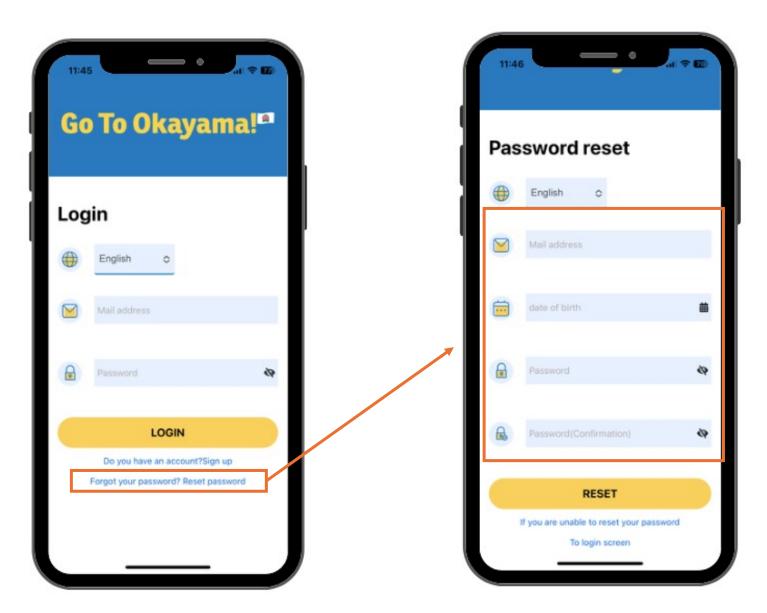

## 8. How to reset password

If you forgot your password:

- 1. Press the "Forgot your password? Reset password" button at the bottom of the login screen.
- 2. Enter your registered email address, your birthday, etc., and enter your new password.
- 3. Once the input is complete, press the "Reset" button to return to the login screen.
- 4. When you return to the login screen, your password has been reset, so please enter your email address and the password you reset.