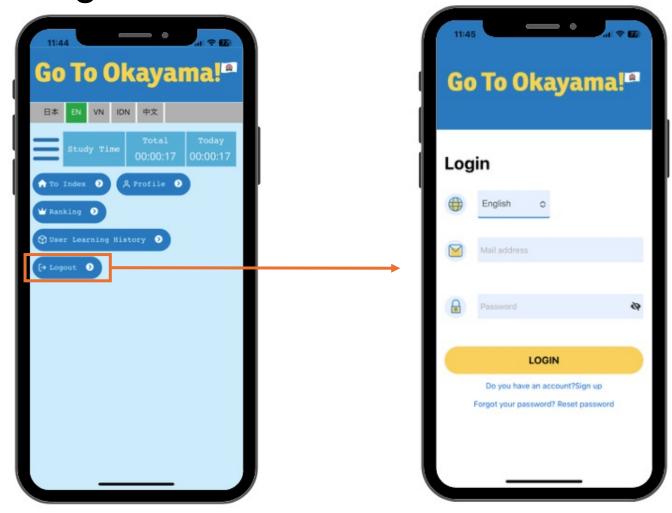

# 7.5 Logout

Press "Logout" to return to the login screen.

# 4. How to log in

Please enter your email and password here

Once entered, press the login button. The study screen will then appear.

study screen