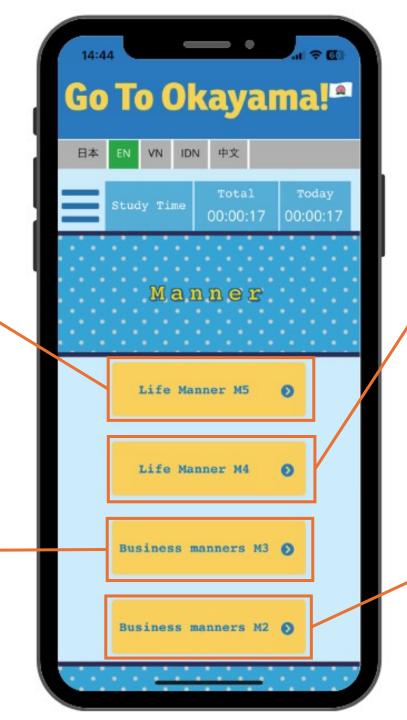

#### **Manners**

Acquire the knowledge about daily life and work that you will need after coming to Japan, as well as the Japanese rules. (Traffic rules, school/social etiquette, etc.)

Learn the minimum necessary Japanese business etiquette and the situation in Japan when working.

Acquire the knowledge about daily life and work that you will need after coming to Japan, as well as the Japanese rules. (Law, life etiquette, business money, etc.)

Acquire knowledge about human relations and work in the workplace to ensure smooth human relations and minimize the occurrence of misunderstandings and mistakes.