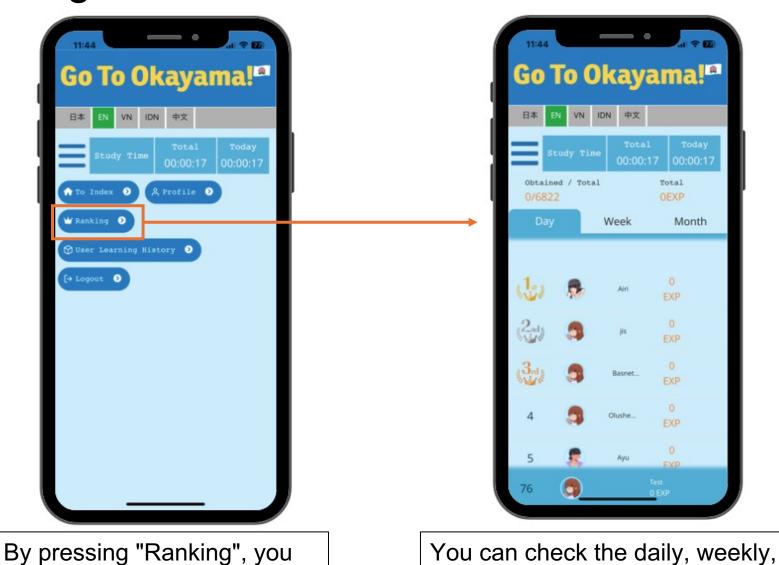

7.1 To Index

Press "To Index" to return to the main screen.

## 7.3 Ranking

can view your own ranking

and the rankings of others.

and monthly rankings, so aim for the top spot.