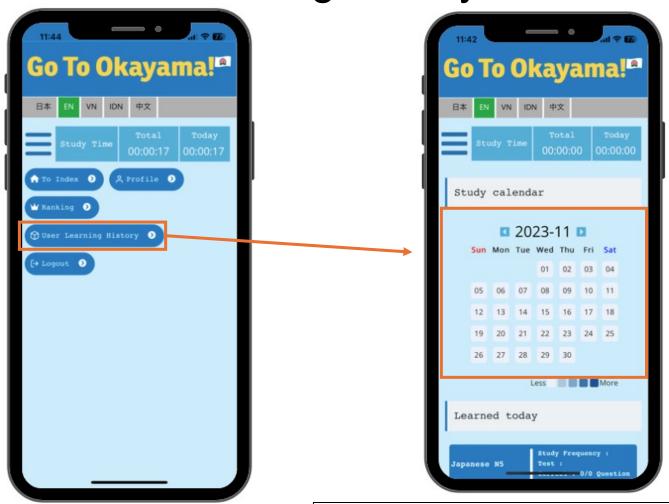

## 7.4 User Learning History

You can view your own learning history by pressing "User learning history".

The seriousness of studying is judged by the color of the calendar. Let's study a little more than yesterday.

You can also check your progress on each learning item, such as the number of times you passed and you studied.