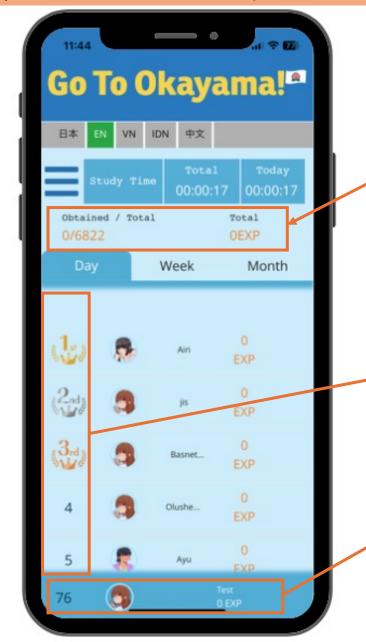

## 7.3 Ranking

can view your own ranking

and the rankings of others.

and monthly rankings, so aim for the top spot.

### Points (EXP) calculation method: 1 point added for each correct answer

Number of correct answers:

How many questions did you answer correctly based on the total number of questions in the app?

#### Cumulative:

Total points from the start of using the app to the present

### Ranking:

Displays users in rankings in descending order of the number of points earned

Your ranking and points by day/week/month

Rankings are divided by day, week, and month. Here's how EXP is calculated: