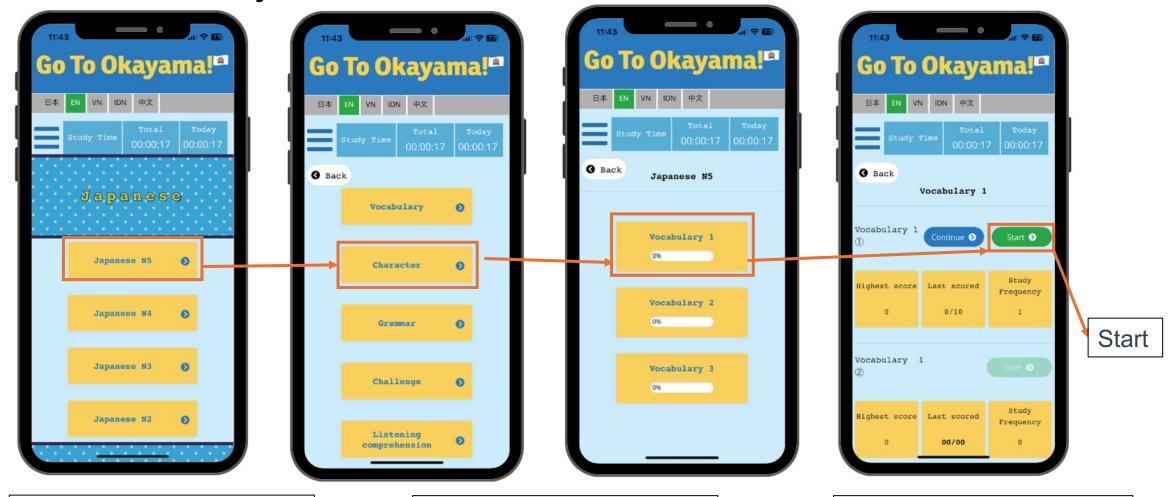

# 7. About study methods

1. Select the content you want to study

2. Select which part you want to study.

3. Press the start button and start the study

4. After reviewing the questions, choose the suitable answer