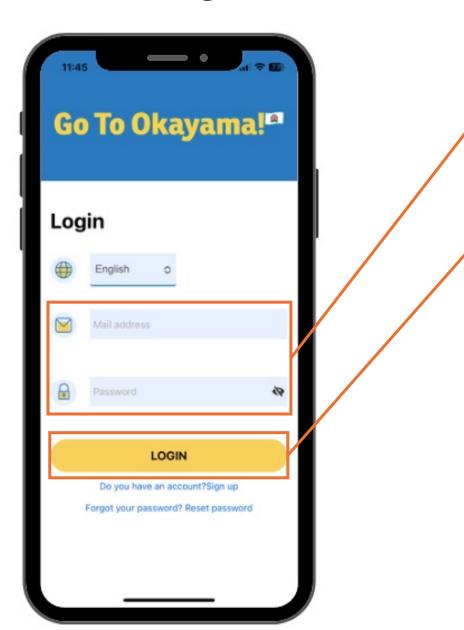

# 4. How to log in

Please enter your email and password here

Once entered, press the login button. The study screen will then appear.

study screen

## 8. How to reset password

If you forgot your password:

- 1. Press the "Forgot your password? Reset password" button at the bottom of the login screen.
- 2. Enter your registered email address, your birthday, etc., and enter your new password.
- 3. Once the input is complete, press the "Reset" button to return to the login screen.
- 4. When you return to the login screen, your password has been reset, so please enter your email address and the password you reset.