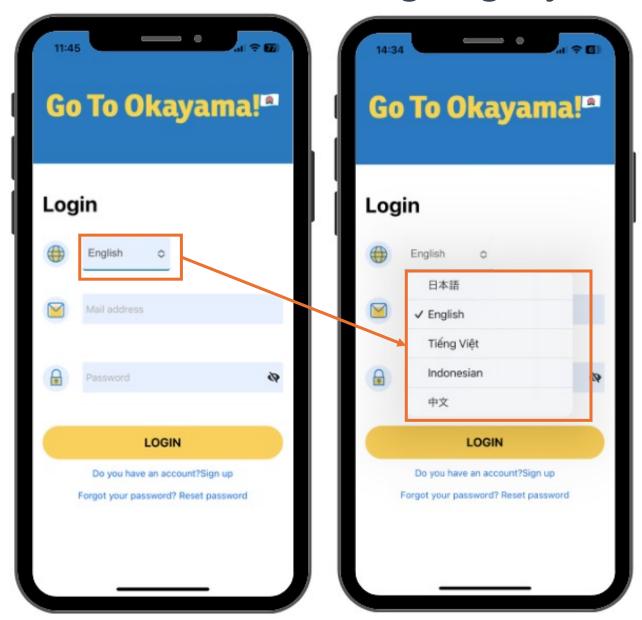

# 2. Choose the language you want to use.

The app is available in five languages. Japanese, English, Vietnamese, Indonesian, Chinese. Please choose the language you understand and enjoy the app.

# 4. How to log in

Please enter your email and password here

Once entered, press the login button. The study screen will then appear.

study screen