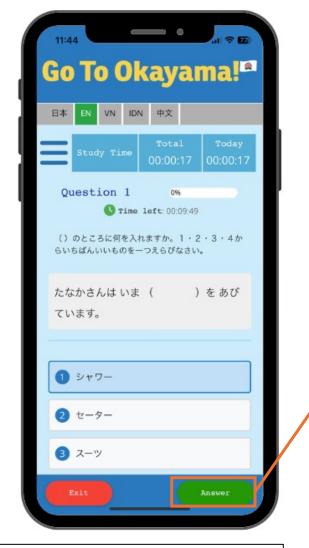

# 7. About study methods

1. Select the content you want to study

2. Select which part you want to study.

3. Press the start button and start the study

4. After reviewing the questions, choose the suitable answer