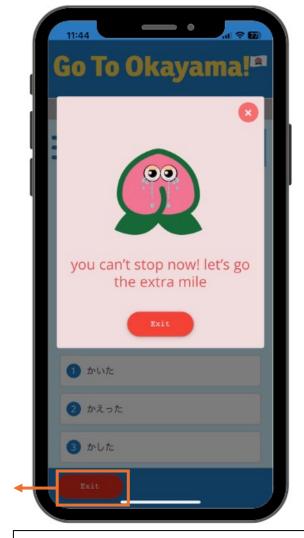

5. After answering, the correct answer will be displayed, so please check carefully and press the "Next" button.

\*If you want to cancel midway through, you can press the "Cancel" button and continue next time. Please note that if you do not press the button, the learned information will be lost.