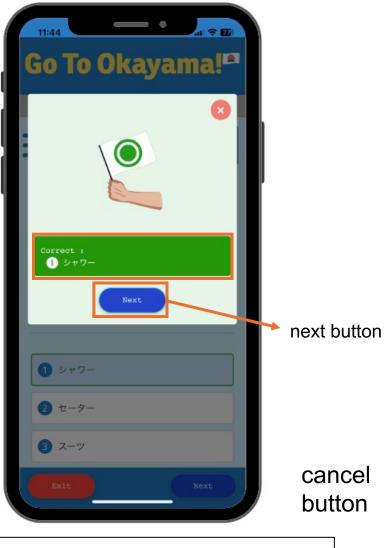

5. After answering, the correct answer will be displayed, so please check carefully and press the "Next" button.

\*If you want to cancel midway through, you can press the "Cancel" button and continue next time. Please note that if you do not press the button, the learned information will be lost.