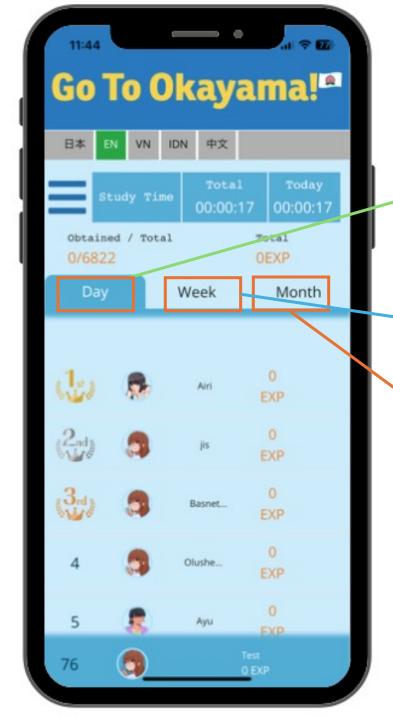

## 7.3 Ranking

can view your own ranking

and the rankings of others.

and monthly rankings, so aim for the top spot.

### Points (EXP) calculation method: 1 point added for each correct answer

Number of correct answers:

How many questions did you answer correctly based on the total number of questions in the app?

#### Cumulative:

Total points from the start of using the app to the present

### Ranking:

Displays users in rankings in descending order of the number of points earned

Your ranking and points by day/week/month

Rankings are divided by day, week, and month. Here's how EXP is calculated:

Day: Points earned daily

You will receive 1 EXP only for the first question you answer correctly on the same day.

Even if you answer the same question correctly multiple times in one day, EXP will only be added once.

Week: Points earned during the week

→ 1 EXP will be added only for the first question answered correctly within a week.

If a question is answered correctly multiple times in a week, only 1 EXP will be added to the weekly points earned for that question.

Month: Points earned during the month

1 EXP will be added only for the first question answered correctly within a month.

If a question is answered correctly multiple times within a month, only 1 EXP will be added to the monthly points earned for that question.