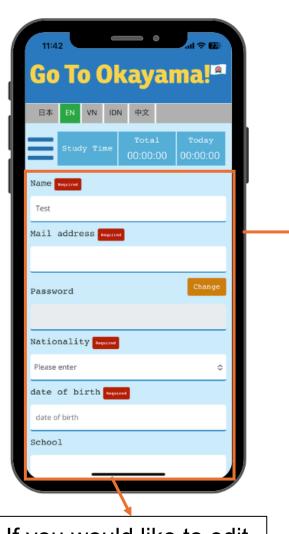

## 7. 2 Profile

When you press "Profile", your information will be displayed.

If you would like to edit your information, you can do so here.

Select your favorite avatar here and press the save button at the end to change the avatar and the information you edited.