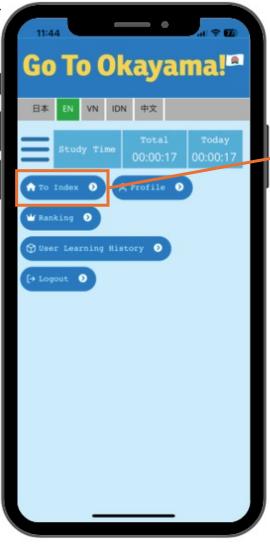

7.1 To Index

Press "To Index" to return to the main screen.

## 7. 2 Profile

When you press "Profile", your information will be displayed.

If you would like to edit your information, you can do so here.

Select your favorite avatar here and press the save button at the end to change the avatar and the information you edited.

## 7.3 Ranking

can view your own ranking

and the rankings of others.

and monthly rankings, so aim for the top spot.

## 7.4 User Learning History

You can view your own learning history by pressing "User learning history".

The seriousness of studying is judged by the color of the calendar. Let's study a little more than yesterday.

# 7.5 Logout

Press "Logout" to return to the login screen.