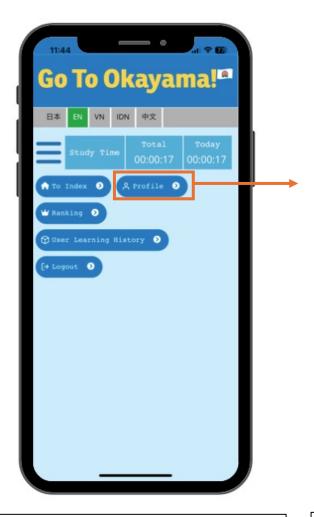

## 7. 2 Profile

When you press "Profile", your information will be displayed.

If you would like to edit your information, you can do so here.

Select your favorite avatar here and press the save button at the end to change the avatar and the information you edited.