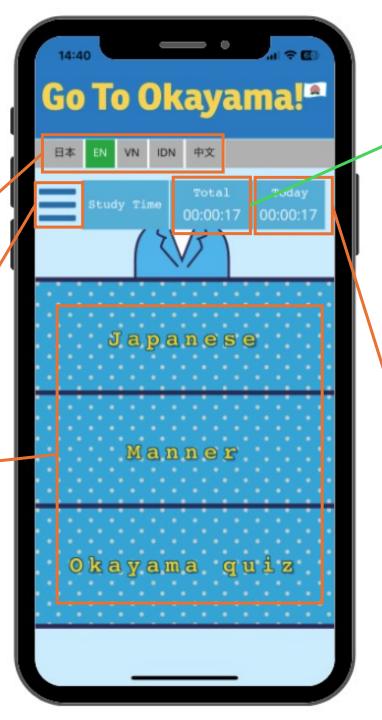

# 5. Screen description

Multi-language switching function. If you prefer to use a language you understand, this is the place for you.

User management button

Study content area

It will show you the total time you have studied so far.

Today's study time is displayed here.

6. Content description

Japanese

N5 level Japanese questions collection

N3 level Japanese questions collection

N4 level Japanese questions collection

N2 level Japanese questions collection

### Okayama quiz

You can learn more about Okayama.