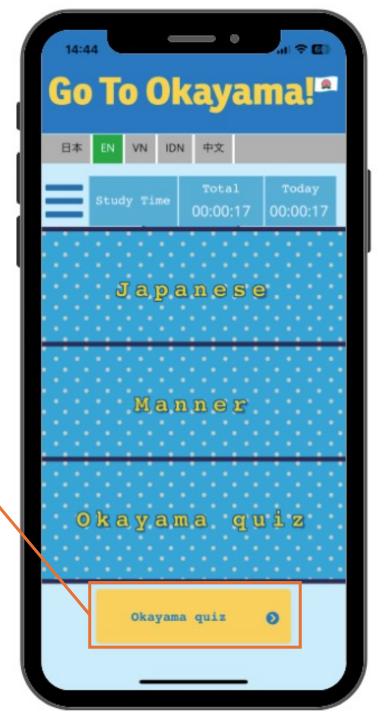

# 5. Screen description

Multi-language switching function. If you prefer to use a language you understand, this is the place for you.

User management button

Study content area

It will show you the total time you have studied so far.

Today's study time is displayed here.

6. Content description

Japanese

N5 level Japanese questions collection

N3 level Japanese questions collection

N4 level Japanese questions collection

N2 level Japanese questions collection

### Okayama quiz

You can learn more about Okayama.