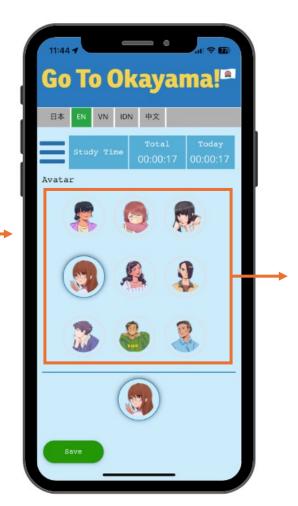

## 7. 2 Profile

When you press "Profile", your information will be displayed.

If you would like to edit your information, you can do so here.

Select your favorite avatar here and press the save button at the end to change the avatar and the information you edited.