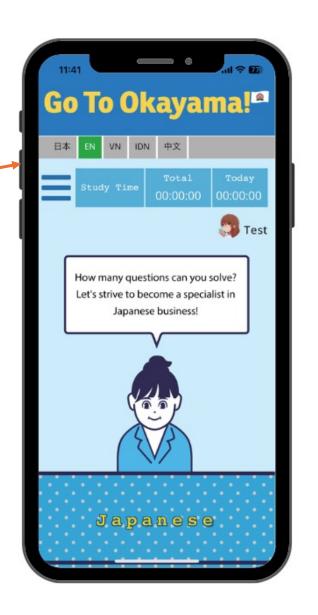

# 4. How to log in

Please enter your email and password here

Once entered, press the login button. The study screen will then appear.

study screen

# 5. Screen description

Multi-language switching function. If you prefer to use a language you understand, this is the place for you.

User management button

Study content area

It will show you the total time you have studied so far.

Today's study time is displayed here.

6. Content description

Japanese

N5 level Japanese questions collection

N3 level Japanese questions collection

N4 level Japanese questions collection

N2 level Japanese questions collection