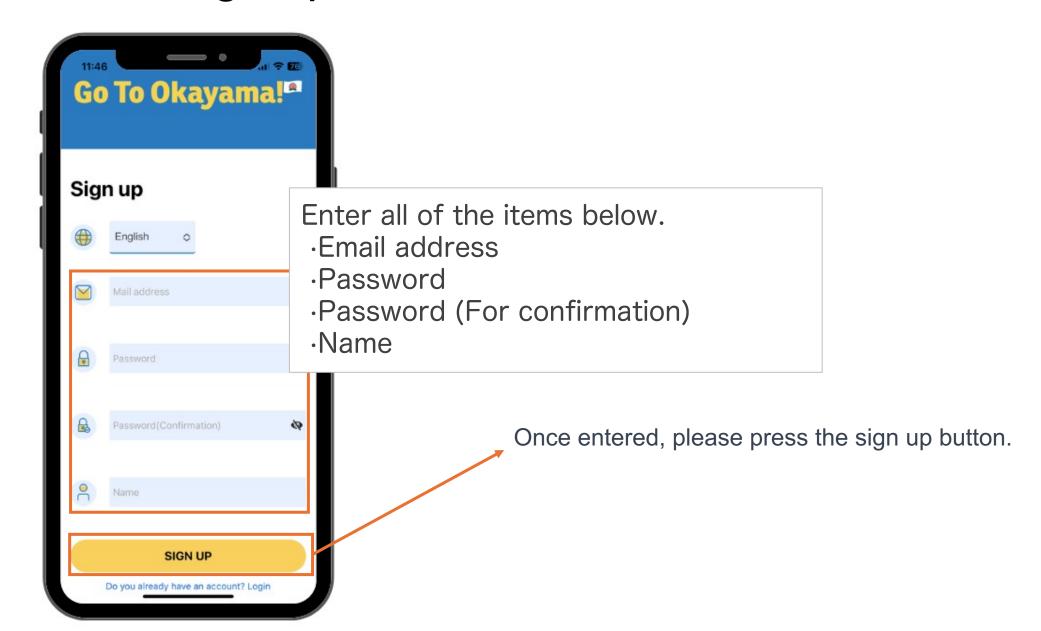

# Go To Okayama User Manual



### 1. How to download the app

We have prepared download QR codes suitable for each mobile phone. Please scan the QR code on your phone to download the app.

Please download the app from the QR code below.





# 2. Choose the language you want to use.



The app is available in five languages. Japanese, English, Vietnamese, Indonesian, Chinese. Please choose the language you understand and enjoy the app.

# 3. How to sign up



# 4. How to log in



Please enter your email and password here

Once entered, press the login button. The study screen will then appear.



study screen

# 5. Screen description

Multi-language switching function. If you prefer to use a language you understand, this is the place for you.

User management button

Study content area



It will show you the total time you have studied so far.

Today's study time is displayed here.

6. Content description

Japanese

N5 level Japanese questions collection

N3 level Japanese questions collection



N4 level Japanese questions collection

N2 level Japanese questions collection

#### **Manners**

Acquire the knowledge about daily life and work that you will need after coming to Japan, as well as the Japanese rules. (Traffic rules, school/social