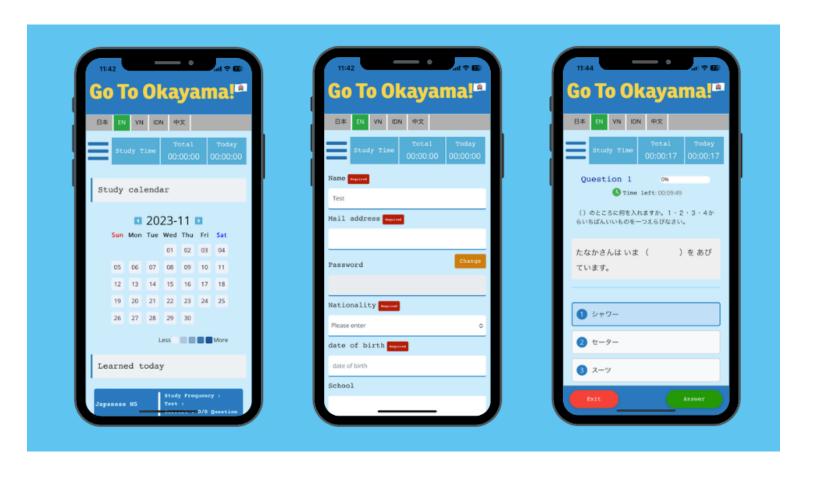

# 5. Screen description

Multi-language switching function. If you prefer to use a language you understand, this is the place for you.

User management button

Study content area

It will show you the total time you have studied so far.

Today's study time is displayed here.

6. Content description

Japanese

N5 level Japanese questions collection

N3 level Japanese questions collection

N4 level Japanese questions collection

N2 level Japanese questions collection

## 7.4 User Learning History

You can view your own learning history by pressing "User learning history".

The seriousness of studying is judged by the color of the calendar. Let's study a little more than yesterday.