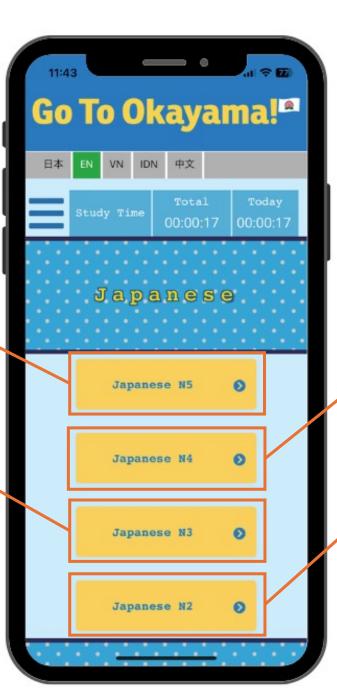

Today's study time is displayed here.

6. Content description

Japanese

N5 level Japanese questions collection

N3 level Japanese questions collection

N4 level Japanese questions collection

N2 level Japanese questions collection