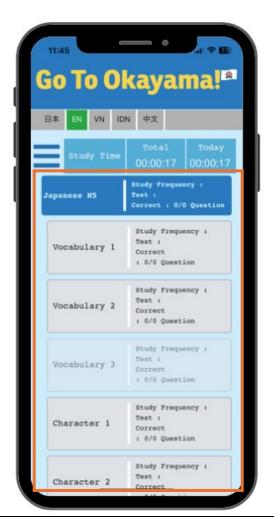

You can also check your progress on each learning item, such as the number of times you passed and you studied.